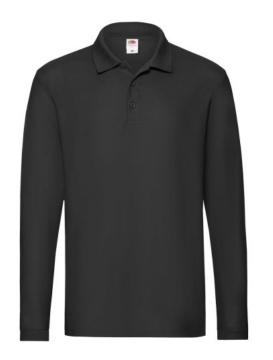

# FRUIT OF THE LOOM, PREMIUM LS POLO, PREMIUM MEN'S LONG SLEEVE POLO SHIRT, BLACK, 2XL

### **Specification**

Fruit of the Loom, Premium LS Polo, premium men's long sleeve polo shirt, black, 2XL. Premium polo shirt for men, normal cut men's shirt, 100% cotton composition, 180gm / m2, T-shirt with sleeves, normal collar. Branding: sieve, flex, flock, embroidery